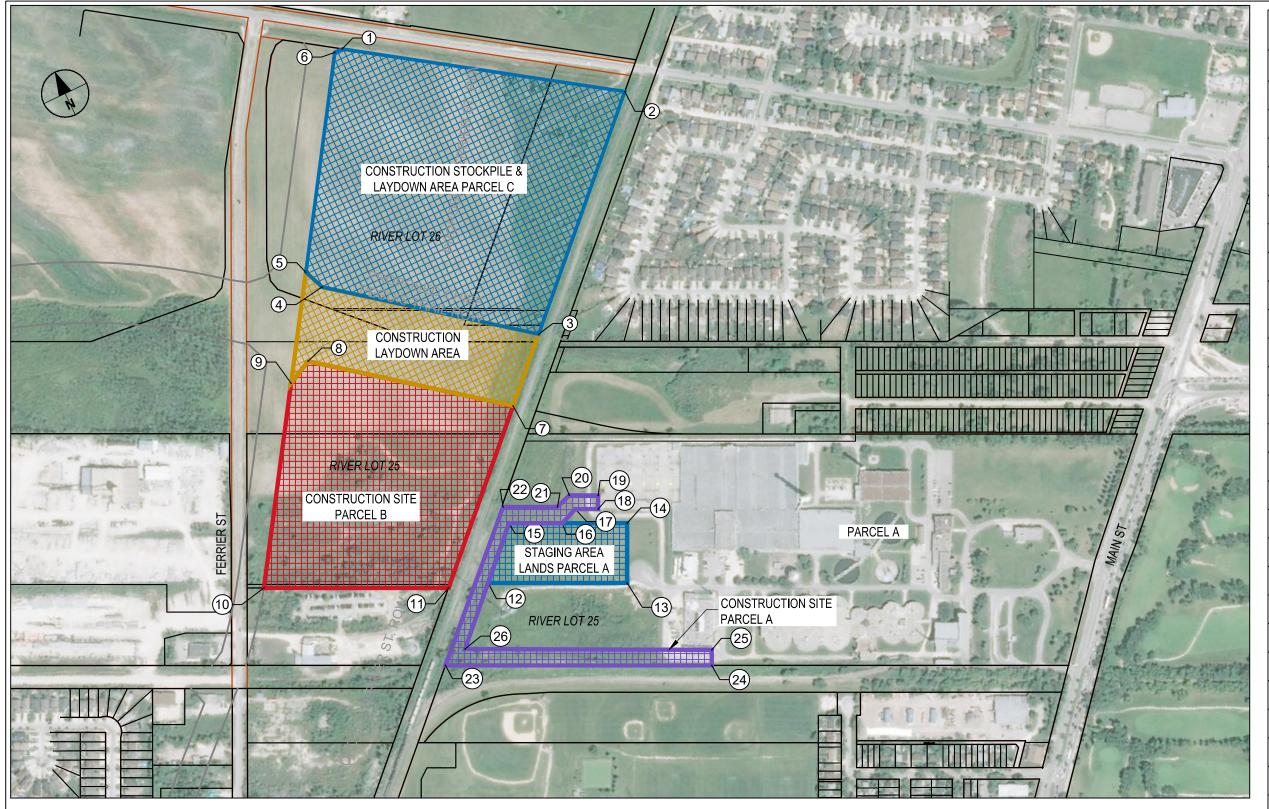

#### A2. Definitions

- A2.1 In this Schedule 12, the following terms have the following meanings:
  - (a) "Chief Peguis Trail" means the site for the future Chief Peguis Trail expansion, as noted as the Construction Laydown Area in Appendix 12A.
  - (b) "Communication Tower" means the City's communication tower located within Construction Site Parcel B as shown in Appendix 12A Figure 2 and includes the:
    - (i) structure;
    - (ii) communication equipment;
    - (iii) support structures;
    - (iv) guy wires; and
    - (v) associated air space.
  - (c) "Construction Lands" means the lands in, under or on, in which the Work is to be performed, and includes:
    - (i) Construction Site Parcel A;
    - (ii) Tie-In Sites Parcel A; and
    - (iii) Construction Site Parcel B;
  - (d) "Construction Site Parcel A" means the area depicted in Appendix 12A, prescribed by the Universal Transverse Mercator coordinates on Appendix 12A Figure 1 Site Plan and within WLTO Parcel A Plan 56334;
  - (e) "Construction Site Parcel B" means the area depicted in Appendix 12A, prescribed by the Universal Transverse Mercator coordinates on Appendix 12A, Figure 1 Site Plan and within WLTO pt LOT 1 plan 16344, Parcel B and C Plan 55731;
  - (f) "Construction Laydown Area" means the Chief Peguis Trail right-of-way land available for use for the temporary storage of equipment, materials and stockpile of excess soil material for the Project, as well as to provide space for work-force

DBA Schedule 12 – Lands, Site(s), Facility(ies) Version 1 December 2023 Page 2 of 10

RFP No. 779-2021B The City of Winnipeg NEWPCC Upgrade: Biosolids Facilities

- vehicle parking, as depicted in Appendix 12A and prescribed by the Universal Transverse Mercator coordinates on Appendix 12A Figure 1 Site Plan;
- (g) "Construction Stockpile and Laydown Area Parcel C" means the land available for use for temporary facilities and as a staging area for the Project, as depicted in Appendix 12A – Construction Stockpile & Laydown Area Parcel C, prescribed by the Universal Transverse Mercator coordinates on Appendix 12A Figure 1 – Site Plan and within WLTO pt LOT 1 plan 16344, Parcel B and C Plan 55731;
- (h) "Parcel A" means Parcel A Plan 56334 WLTO;
- (i) "Staging Area Lands" means:
  - (i) Construction Laydown Area;
  - (ii) Construction Stockpile and Laydown Area Parcel C; and
  - (iii) Staging Area Parcel A; and
- (j) "Staging Area Parcel A" means the land available for use for temporary staging area for the Project, as depicted in Appendix 12A Staging Area Parcel A and prescribed by the Universal Transverse Mercator coordinates on Appendix 12A Figure 1 Site Plan.
- (k) "Tie-in Sites Parcel A" means the land available for use for installation of piping and tie-ins to the Existing Infrastructure on Parcel A, as well as any upgrades required, as specified in Schedule 18 and 18A.

#### C1. Construction Site Parcel A

- C1.1 The Construction Site Parcel A forms part of the Construction Lands and will not be immediately available to the Design Builder. Access to this land will be subject to the following construction restrictions:
  - (a) all Construction Commencement Conditions have been met;
  - in consultation with the City, inspection and construction activity shall be coordinated in accordance with Schedule 18 – Technical Requirements – Appendix 18P – Coordination Protocol.
- C1.2 Design Builder shall only access the Construction Site Parcel A from Main St. via Highland Ave. For clarity, this includes all Design Builder personnel vehicle traffic, equipment and material deliveries, material and waste removal, equipment mobilization, housekeeping and hospitality services.
- C1.3 Design Builder shall only install piping and utilities within Construction Site Parcel A in support of tie-ins required to the existing NEWPCC on Parcel A. The pipe/utility routing shall remain within the boundaries shown for Construction Site Parcel A so that the Infrastructure does not impact other NEWPCC projects. Anticipated tie-ins to Parcel A include:
  - raw sewage, phosphorus recovery effluent, flushing water, ferric chloride, primary sludge, fibre, and power supply.
- C1.4 The geographical limits of Construction Site Parcel A are set out in the figure shown in Appendix 12A with the UTM coordinates.
- C1.5 The land title legal descriptions for Construction Site Parcel A are provided in Appendix 12B and the title plot drawing is provided in Appendix 12C.

#### C2. Tie-In Sites Parcel A

- C2.1 The Tie-In Sites Parcel A forms part of the Construction Lands and will not be immediately available to the Design Builder. Access to this land will be subject to the following construction restrictions:
  - (a) all Construction Commencement Conditions have been met;

DBA Schedule 12 – Lands, Site(s), Facility(ies) Version 1 December 2023 Page 4 of 10

RFP No. 779-2021B The City of Winnipeg NEWPCC Upgrade: Biosolids Facilities

- in consultation with the City, inspection and construction activity shall be coordinated in accordance with Schedule 18 – Technical Requirements – Appendix 18P – Coordination Protocol.
- C2.2 Design Builder shall only access the Tie-In Sites Parcel A from Main St. via Highland Ave. For clarity, this includes all Design Builder personnel vehicle traffic, equipment and material deliveries, material and waste removal, equipment mobilization, housekeeping and hospitality services.
- C2.3 Design Builder shall only install tie-ins and equipment required to the existing NEWPCC within Tie-In Sites Parcel A. Anticipated tie-ins to Parcel A include:
  - (a) raw sewage [NTD: final location to be confirmed during Development Phase], phosphorus recovery effluent, flushing water [NTD: final location to be confirmed during Development Phase], ferric chloride, primary sludge, fibre, and power supply.
  - (b) Anticipated equipment to be installed within this Lands as specified within Schedule 18A.
- C2.4 Design Builder shall install the ferric chloride, primary sludge, fibre, and power supply piping and utilities within the existing galleries and tunnels as identified in Appendix 12A Figure 3.
- C2.5 Any access to Parcel A required to complete the tie-ins that is outside of Tie-In Sites Parcel A shall be coordinated with the City in accordance with Schedule 18 Technical Requirements Appendix 18P Coordination Protocol.
- C2.6 The geographical limits of Tie-In Sites Parcel A are set out in the figure shown in Appendix 12A Figure 3.
- C2.7 The land title legal descriptions for Tie-In Sites Parcel A are provided in Appendix 12B and the title plot drawing is provided in Appendix 12C.

#### C3. Construction Site Parcel B

- C3.1 The Construction Site Parcel B forms part of the Construction Lands and is immediately available to the Design Builder without requiring an authorization in accordance with Schedule 18 Technical Requirements Appendix 18P Coordination Protocol, subject to the following construction restrictions:
  - (a) all Construction Commencement Conditions have been met;
  - (b) in consultation with the City, inspection and construction activity involving existing utilities, land drainage, water mains, interceptor sewer, or any other buried infrastructure shall be coordinated in accordance with Schedule 18 – Technical Requirements – Appendix 18P – Coordination Protocol.
- C3.2 Design Builder shall only access the Construction Site Parcel B from Ferrier St. The Design Builder shall have access to the Construction Laydown Area from the Construction Site Parcel B. For clarity, this includes all Design Builder personnel vehicle traffic, equipment and material deliveries, material and waste removal, equipment mobilization, housekeeping and hospitality services.

DBA Schedule 12 – Lands, Site(s), Facility(ies) Version 1 December 2023 Page 5 of 10

RFP No. 779-2021B The City of Winnipeg NEWPCC Upgrade: Biosolids Facilities

- C3.3 Communication Tower must be protected by installing temporary fencing to enclose the entire Communication Tower footprint including the anchor cables. Fencing and gate as per Appendix 12A Figure 2.
- C3.4 The geographical limits of Construction Site Parcel B are set out in the figure shown in Appendix 12A with the UTM coordinates.
- C3.5 The land title legal descriptions for Construction Site Parcel B are provided in Appendix 12B and the title plot drawing is provided in Appendix 12C.

### C4. Construction Stockpile and Laydown Area Parcel C

- C4.1 The Construction Stockpile and Laydown Area Parcel C forms part of the Staging Area Lands and is immediately available as of the Effective Date to the Design Builder without requiring an authorization in accordance with Schedule 18 Technical Requirements Appendix 18P Coordination Protocol.
- C4.2 The Construction Stockpile and Laydown Area Parcel C is to be the primary location for storage of equipment and materials for the Project, as well as temporary construction facilities including Design Builder's and City's site office trailers.
- C4.3 The Construction Stockpile and Laydown Area Parcel C will also have a land drainage pond installed by the City. **[location and sizing NTD**]
- C4.4 The Construction Stockpile and Laydown Area Parcel C are subject to the following restrictions:
  - (a) access and egress shall be from Ferrier St.;
  - (b) No permanent above-ground structures or sub-surface modifications shall be allowed.
- C4.5 The geographical limits of the Construction Stockpile and Laydown Area Parcel C are set out in the figure shown in Appendix 12A with the UTM coordinates.
- C4.6 The land title legal descriptions for the Construction Stockpile and Laydown Area Parcel C are provided in Appendix 12B and the title plot drawing is provided in Appendix 12B.

### C5. Construction Laydown Area

- C5.1 The Construction Laydown Area forms part of the Staging Area Lands and is immediately available as of the Effective Date to the Design Builder without requiring an authorization in accordance with Schedule 18 Technical Requirements Appendix 18P Coordination Protocol.
- C5.2 The Construction Laydown Area is an additional location for the temporary storage of equipment, materials and stockpile of excess soil material for the Project. This area may also be used to provide work-force vehicle parking.
- C5.3 As this area is within the existing Chief Peguis Trail right-of-way, Design Builder shall vacate the Construction Laydown Area if given notice from the City that construction of Chief Pequis Trail will commence. Design Builder shall vacate the Construction Laydown

DBA Schedule 12 – Lands, Site(s), Facility(ies) Version 1 December 2023 Page 6 of 10

RFP No. 779-2021B
The City of Winnipeg
NEWPCC Upgrade: Biosolids Facilities

Area within [90] days of such notice. The City will not be responsible for any costs related to Design Builder vacating the Construction Laydown Area.

- C5.4 The Construction Laydown Area is subject to the following restrictions:
  - (a) access and egress shall be from Construction Stockpile and Laydown Area Parcel C and/or Construction Site Parcel B:
  - (b) No permanent above-ground structures or sub-surface modifications allowed;
- C5.5 The geographical limits of the Construction Laydown Area is set out in Appendix 12A including UTM coordinates.
- C5.6 The land title legal descriptions for the Construction Laydown Area is provided in Appendix 12B and the title plot drawing is provided in Appendix 12C.

### C6. Staging Area Parcel A

- C6.1 The Staging Area Parcel A forms part of the Staging Area Lands and is immediately available as of the Effective Date to the Design Builder without requiring an authorization in accordance with Schedule 18 Technical Requirements Appendix 18P Coordination Protocol.
- C6.2 The Staging Area Parcel A is an additional location for the temporary storage of equipment and materials for the Project as required for construction on Parcel A.
- C6.3 The Staging Area Parcel A is subject to the following restrictions:
  - (a) no permanent above-ground structures or sub-surface modifications allowed.
- C6.4 Design Builder shall only access the Staging Area Parcel A from Main St. via Highland Ave. For clarity, this includes all Design Builder personnel vehicle traffic, equipment and material deliveries, material and waste removal, equipment mobilization, housekeeping and hospitality services. Note that there is no road crossing of the CPKC railway from Parcel B.
- C6.5 The geographical limits of Staging Area Parcel A are set out in the figure shown in Appendix 12A and the UTM coordinates.
- C6.6 The land title legal descriptions for the Staging Area Parcel A are provided in Appendix 12B and the title plot drawing is provided in Appendix 12C.

# **Appendix 12A – Construction and Staging Area Lands and Universal Transverse Mercator Coordinates**

| Point Table |            |           |  |  |
|-------------|------------|-----------|--|--|
| Point #     | Northing   | Easting   |  |  |
| 1           | 5535917.40 | 635316.59 |  |  |
| 2           | 5535707.25 | 635630.85 |  |  |
| 3           | 5535465.31 | 635391.17 |  |  |
| 4           | 5535643.65 | 635158.51 |  |  |
| 5           | 5535670.61 | 635147.33 |  |  |
| 6           | 5535917.41 | 635305.78 |  |  |
| 7           | 5535393.70 | 635320.24 |  |  |
| 8           | 5535562.60 | 635099.87 |  |  |
| 9           | 5535545.71 | 635067.15 |  |  |
| 10          | 5535316.07 | 634919.46 |  |  |
| 11          | 5535212.16 | 635140.40 |  |  |
| 12          | 5535195.84 | 635190.68 |  |  |
| 13          | 5535117.64 | 635357.06 |  |  |
| 14          | 5535189.22 | 635390.71 |  |  |
| 15          | 5535255.69 | 635249.28 |  |  |
| 16          | 5535225.50 | 635312.94 |  |  |
| 17          | 5535235.31 | 635336.56 |  |  |
| 18          | 5535222.31 | 635363.88 |  |  |
| 19          | 5535238.80 | 635371.73 |  |  |
| 20          | 5535255.21 | 635337.26 |  |  |
| 21          | 5535247.93 | 635316.47 |  |  |
| 22          | 5535278.51 | 635251.37 |  |  |
| 23          | 5535121.19 | 635093.17 |  |  |
| 24          | 5534971.17 | 635412.06 |  |  |
| 25          | 5534989.82 | 635420.84 |  |  |
| 26          | 5535129.79 | 635125.87 |  |  |